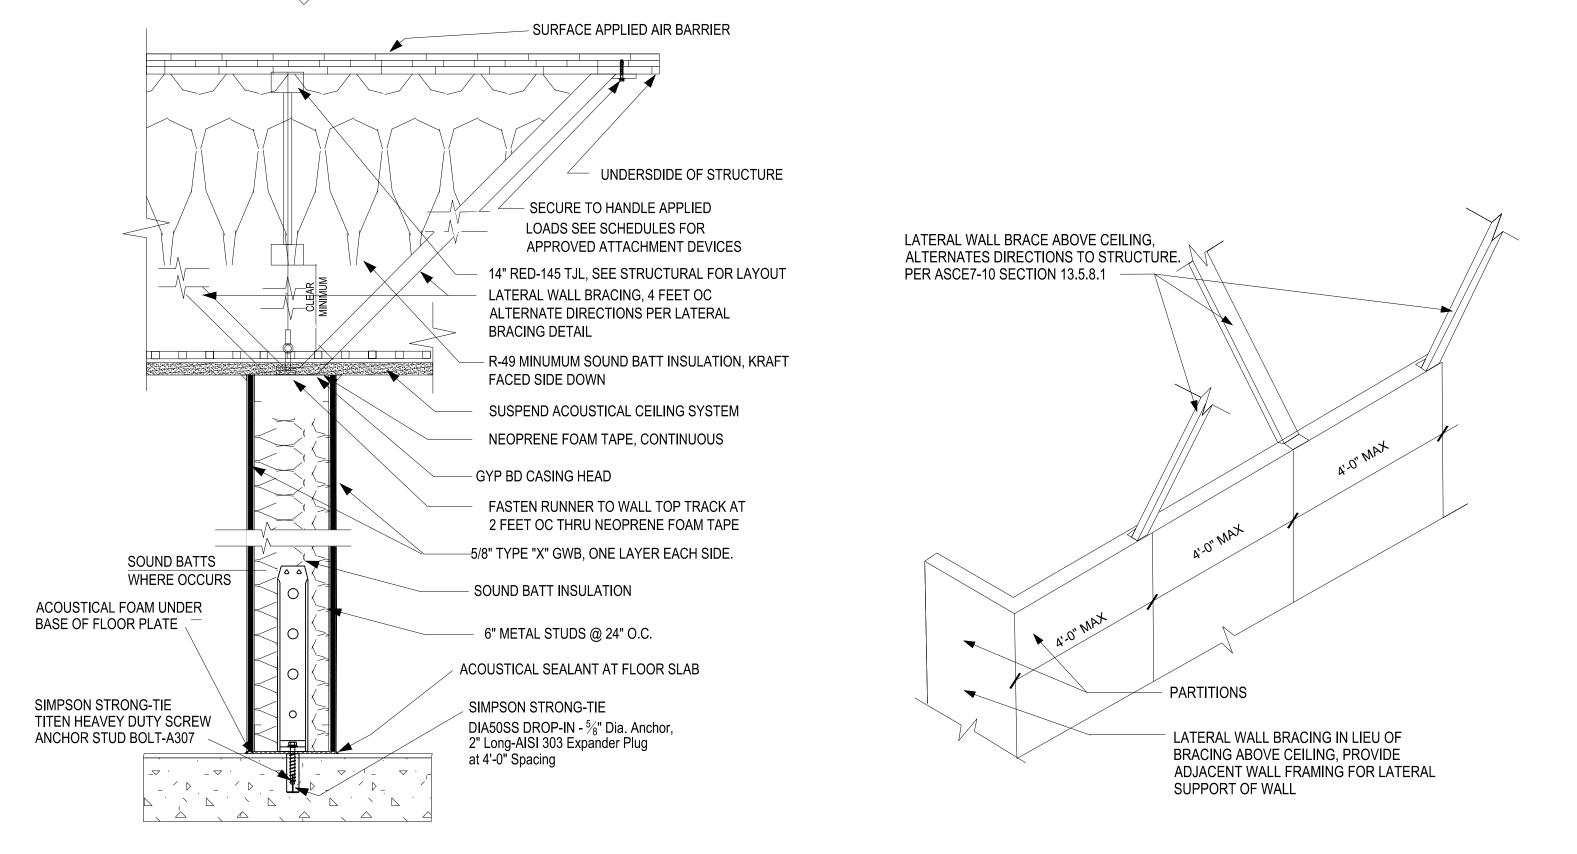

## TYPICAL WALL CONFIGURATION DIAGRAMS

TYPICAL WALL CONFIGURATION DIAGRAMS

TYPICAL WALL CONFIGURATION DIAGRAMS

2500 NE 65th Ave ESD 112 Vancouver WA 98661 Zebrador Productions Inc. 2903 NW 114 th Street Vancouver WA 98685 504-490-3527 JOB# 10272021 Partition Renovation