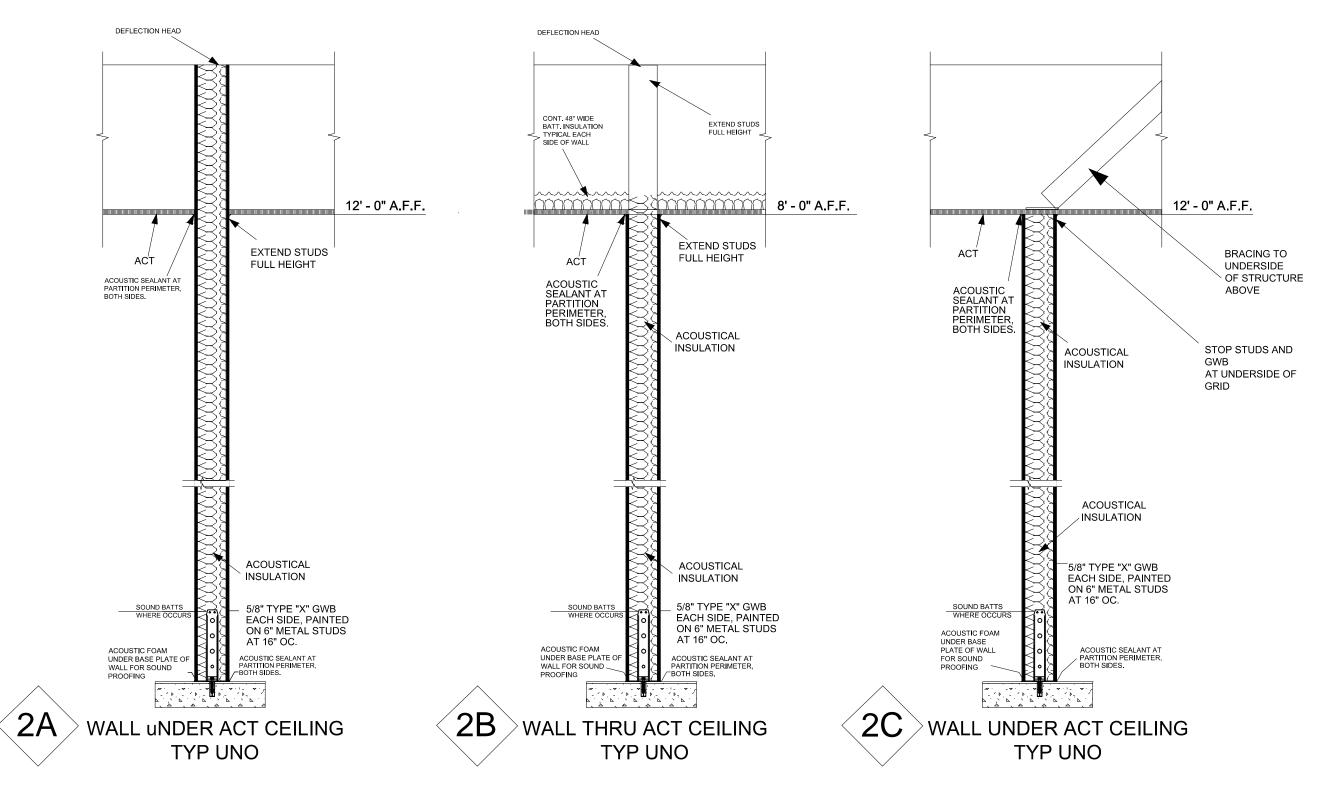

## TYPICAL WALL CONFIGURATION DIAGRAMS

TYPICAL WALL CONFIGURATION DIAGRAMS

TYPICAL WALL CONFIGURATION DIAGRAMS

2500 NE 65th Ave ESD 112 Vancouver WA 98661 Zebrador Productions Inc. 2903 NW 114 th Street Vancouver WA 98685 504-490-3527 JOB# 10272021 Partition Renovation