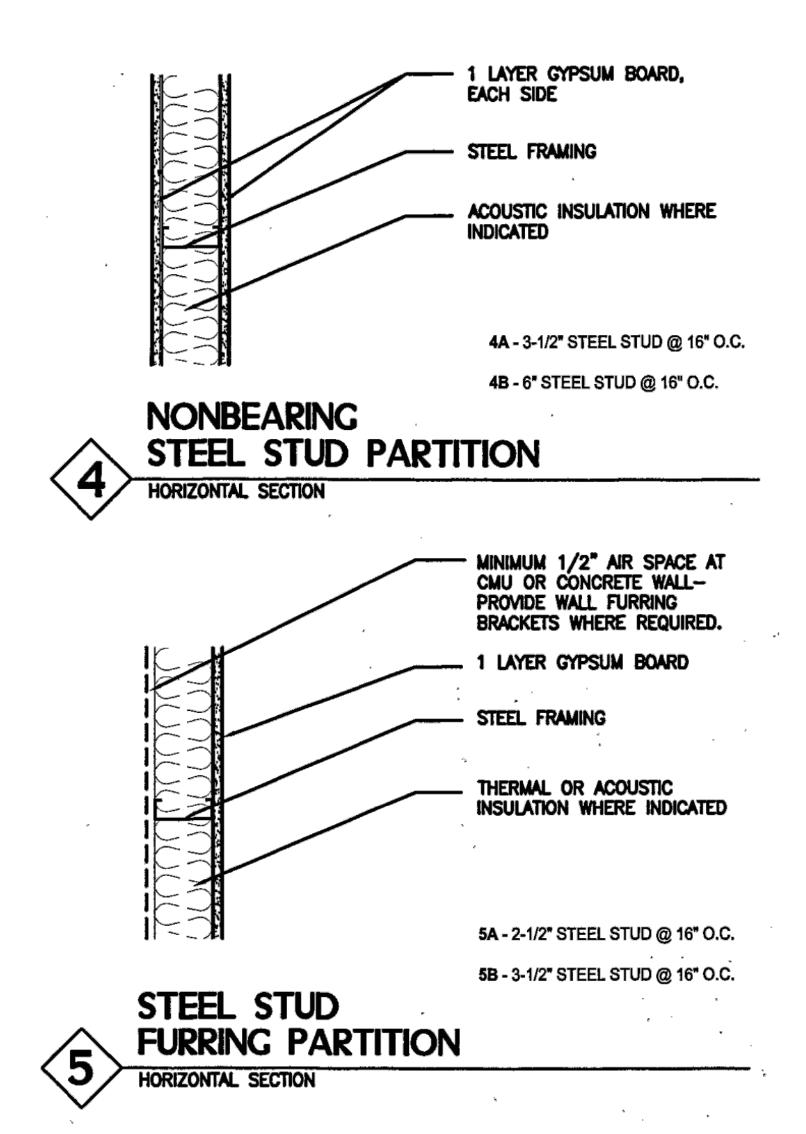

## TYPICAL WALL CONFIGURATION DIAGRAMS

TYPICAL WALL CONFIGURATION DIAGRAMS

TYPICAL WALL CONFIGURATION DIAGRAMS

2500 NE 65th Ave ESD 112 Vancouver WA 98661 Zebrador Productions Inc. 2903 NW 114 th Street Vancouver WA 98685 504-490-3527 JOB# 10272021 Partition Renovation