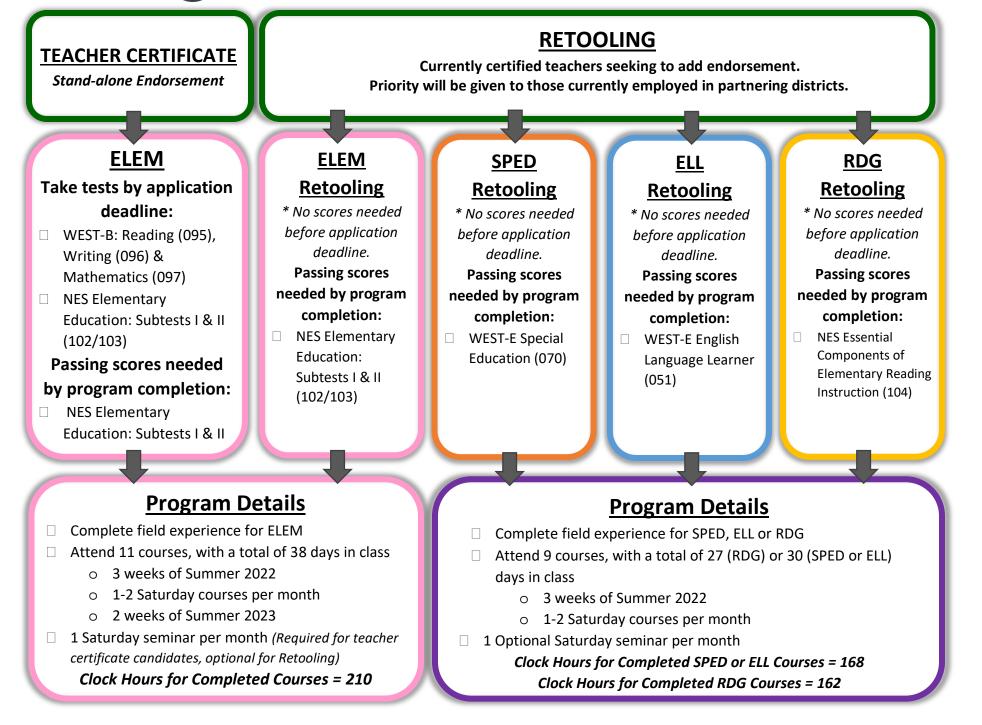

EST-E English Language Learner (051)
- NES Elementary Education: Subtests I & II (102/103)

## Program Details

- □ Complete field experience for SPED or ELL <u>AND</u> ELEM
- $\hfill\square$  Attend 19 courses, with a total of 62 days in class
  - $\circ$  5 weeks of Summer 2022
  - o 2 Saturday courses per month
  - $\circ$  1 week of Summer 2023
- □ 1 Saturday seminar per month

#### Clock Hours for Completed Courses = 342

- **Program Details** Complete combined field experience for SPED &
- Complete combined field exp
  Reading or ELL & Reading
- □ Attend 17 courses, with a total of 51 days in class
  - o 5 weeks of Summer 2022
  - o 2 Saturday courses per month
- □ 1 Saturday seminar per month

Clock Hours for Completed Courses = 312

# ESD-U ENDORSEMENT PATHWAYS (2022-2023 COHORT)